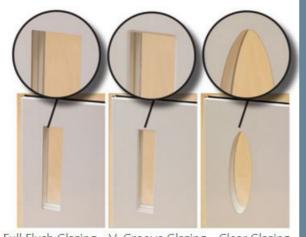

#### Vision Panels Traditional vision panels and flush glaze vision panels can be installed to your design.

<u>Frames</u>

Specialist vision panels such as integrated privacy blinds and stainless steel surrounds can also be incorporated into the design of the doors.

#### Lead Lined Doors

Encapsulated doors can be used to hide lead lining for X-ray room doors

Full Flush Glazing - V-Groove Glazing - Clear Glazing

#### Vision Panels

Traditional vision panels and flush glaze vision panels can be installed to your design. Specialist vision panels such as integrated privacy blinds and stainless steel surrounds can also be incorporated into the design of the doors.