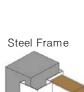

A range of frames is available in either painted

or wrapped finishes to match or contrast with

the finish of the door leaf. Steel powder coated

and stainless steel frames are available to order.

#### Available as

MDF Frames – Primed, Veneered or wrapped Softwood frames - Primed, painted or wrapped Hardwood frames - Primed, painted, stained or wrapped Steel Frames – Powder coated Stainless steel frames - Satin, SUS 304 or SUS 316 grade

#### Frame Types

Lining with loose stops & optional architrave.... Standard frame for general use.

Split Frame with integrated architrave, loose stops... allows an amount of adjustment on the wall thickness. Fast, easy installation. Double action frame... required for all double action doorsets Steel & Stainless steel frames: telescopic -5+15 mm to help with installation. NO DECORATING REQUIRED. Very hard wearing. Amazingly fast to fit.