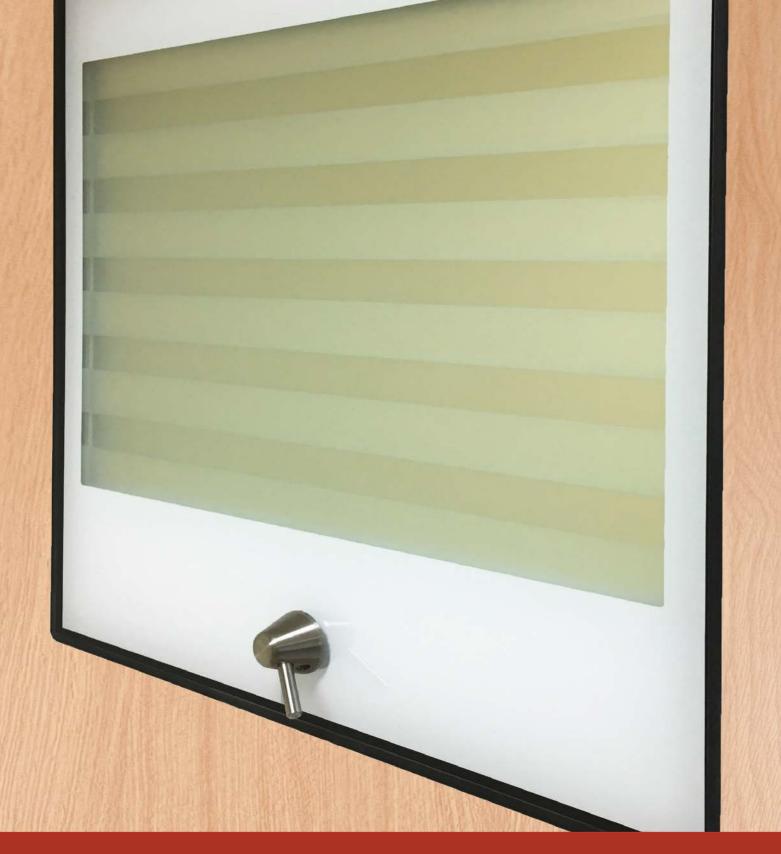

#### Vision Panels Traditional vision panels and flush glaze vision panels can be installed to your design.

<u>Frames</u>

Specialist vision panels such as integrated privacy blinds and stainless steel surrounds can also be incorporated into the design of the doors.

#### Vision Panels

Traditional vision panels and flush glaze vision panels can be installed to your design. Specialist vision panels such as integrated privacy blinds and stainless steel surrounds can also be incorporated into the design of the doors.

A range of frames is available in either painted

or wrapped finishes to match or contrast with

the finish of the door leaf. Steel powder coated

and stainless steel frames are available to order.