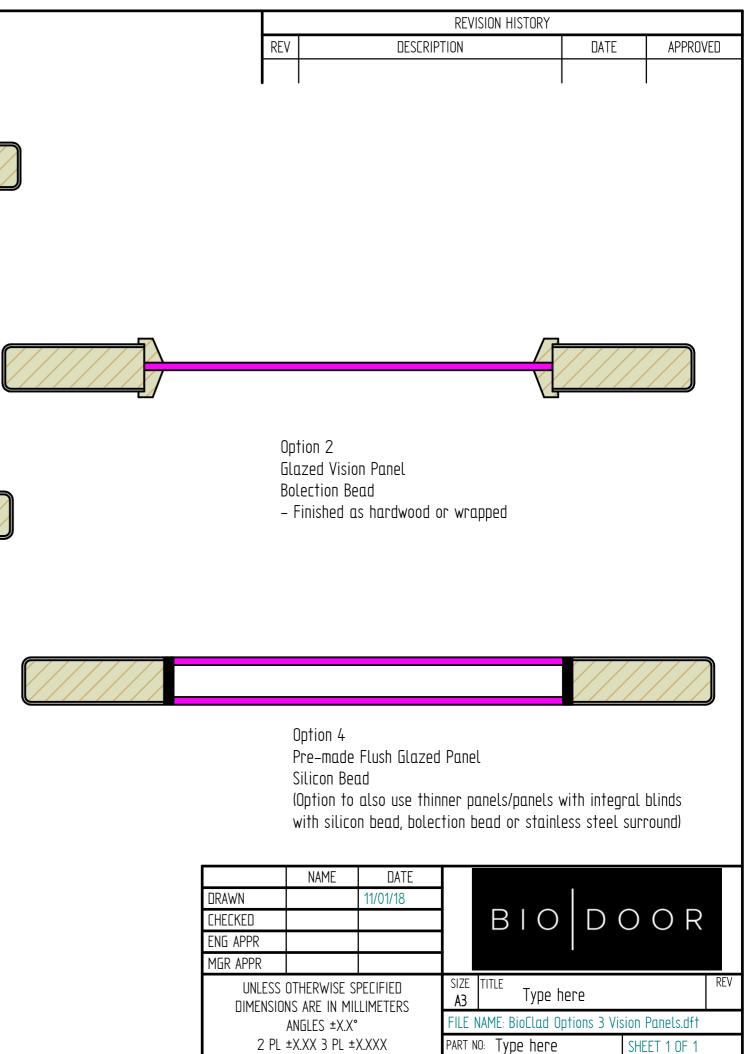

#### Vision Panels Traditional vision panels and flush glaze vision panels can be installed to your design.

<u>Frames</u>

Specialist vision panels such as integrated privacy blinds and stainless steel surrounds can also be incorporated into the design of the doors.

#### Vision Panels

Traditional vision panels and flush glaze vision panels can be installed to your design. Specialist vision panels such as integrated privacy blinds and stainless steel surrounds can also be incorporated into the design of the doors.

Option 1 Flush Glaze Vision Panel Glazed Central Panel Polycarb Exterior Panels

Option 3 V Groove Vision Panel Glazed Central Panel Polycarb Exterior Panels

|                                                                                                     | NAME | DA      |  |  |
|-----------------------------------------------------------------------------------------------------|------|---------|--|--|
| DRAWN                                                                                               |      | 11/01/1 |  |  |
| CHECKED                                                                                             |      |         |  |  |
| ENG APPR                                                                                            |      |         |  |  |
| MGR APPR                                                                                            |      |         |  |  |
| UNLESS OTHERWISE SPECIFIEI<br>DIMENSIONS ARE IN MILLIMETE<br>ANGLES ±X.X°<br>2 PL ±X.XX 3 PL ±X.XXX |      |         |  |  |