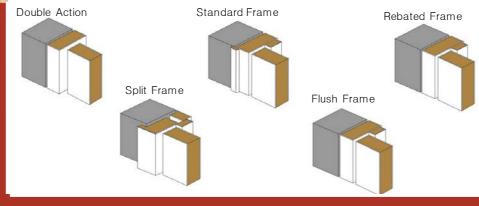

#### Frame Types

Lining with loose stops & optional architrave.... Standard frame for general use.

Split Frame with integrated architrave, loose stops... allows an amount of adjustment on the wall thickness. Fast, easy installation. Double action frame... required for all double action doorsets Steel & Stainless steel frames: telescopic -5+15 mm to help with installation. NO DECORATING REQUIRED. Very hard wearing. Amazingly fast to fit.