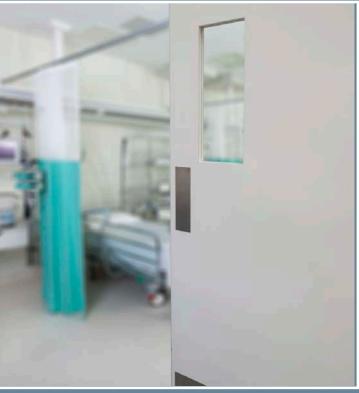

Much has been published about bacteria on doors in hospitals with Drake University calling doors a 'reservoir of microbial contamination' in a recent study. Colonies of Staphylococcus, E.coli, MRSA and Salmonella are routinely found on door surfaces when tested. Defender BioDoor utilises BioClad's proven antimicrobial protection where it is needed most.

BioDoors are encapsulated in BioClad PVC and can help reduce cross contamination in communal areas, food prep areas, doctors' surgeries and hospitals. Lead linings can be hidden within the door core and frame to maintain the hygiene AND the aesthetic appearance of the doorset.

BioDoor is a unique product wrapped in smooth or textured antimicrobial PVC which has been impregnated throughout with silver ions. This means that even if the PVC is scratched it will still be fully antimicrobial... the antimicrobial properties last for the lifetime of the product.