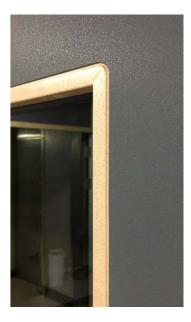

A range of frames is available in either painted

or wrapped finishes to match or contrast with

the finish of the door leaf. Steel powder coated

and stainless steel frames are available to order.

#### Available as

MDF Frames – Primed, Veneered or wrapped Softwood frames - Primed, painted or wrapped Hardwood frames - Primed, painted, stained or wrapped Steel Frames – Powder coated Stainless steel frames - Satin, SUS 304 or SUS 316 grade

#### Frame Types

Lining with loose stops & optional architrave.... Standard frame for general use.

Split Frame with integrated architrave, loose stops... allows an amount of adjustment on the wall thickness. Fast, easy installation. Double action frame... required for all double action doorsets Steel & Stainless steel frames: telescopic -5+15 mm to help with installation. NO DECORATING REQUIRED. Very hard wearing. Amazingly fast to fit.