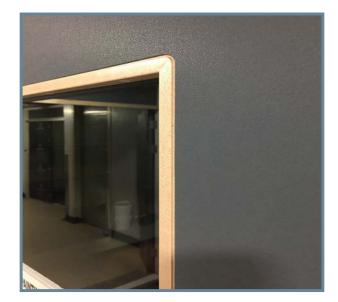

### **Encapsulated Doors and Doorsets**

By introducing radiused vertical edges to the door and frame encapsulated doors and doorsets offer a clean, damage resistant, maintenance free and ergonomically superior product suitable for many applications such as healthcare, education and commercial environments

A range of frames is available in either painted

or wrapped finishes to match or contrast with

the finish of the door leaf. Steel powder coated

and stainless steel frames are available to order.