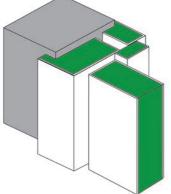

Double Action Frame supplied with/without architraves

#### Frame Types

Lining with loose stops & optional architrave.... Standard frame for general use.

Split Frame with integrated architrave, loose stops... allows an amount of adjustment on the wall thickness. Fast, easy installation. Double action frame... required for all double action doorsets Steel & Stainless steel frames: telescopic -5+15 mm to help with installation. NO DECORATING REQUIRED. Very hard wearing. Amazingly fast to fit.