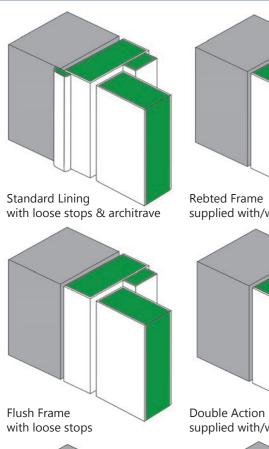

#### Frame Types

Lining with loose stops & optional architrave.... Standard frame for general use.

Split Frame with integrated architrave, loose stops... allows an amount of adjustment on the wall thickness. Fast, easy installation. Double action frame... required for all double action doorsets Steel & Stainless steel frames: telescopic -5+15 mm to help with installation. NO DECORATING REQUIRED. Very hard wearing. Amazingly fast to fit.