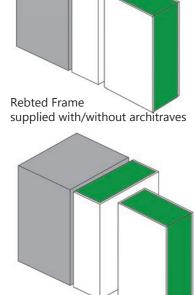

#### Frame Types

Lining with loose stops & optional architrave.... Standard frame for general use.

Split Frame with integrated architrave, loose stops... allows an amount of adjustment on the wall thickness. Fast, easy installation. Double action frame... required for all double action doorsets Steel & Stainless steel frames: telescopic -5+15 mm to help with installation. NO DECORATING REQUIRED. Very hard wearing. Amazingly fast to fit.