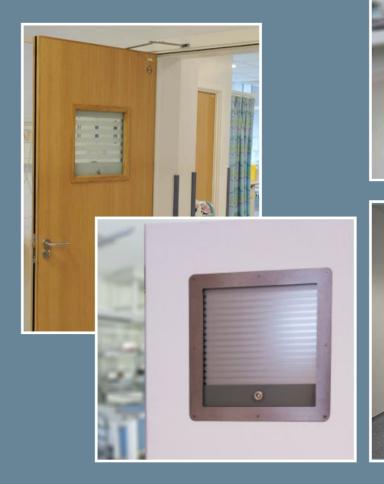

#### Vision Panels Traditional vision panels and flush glaze vision panels can be installed to your design.

<u>Frames</u>

Specialist vision panels such as integrated privacy blinds and stainless steel surrounds can also be incorporated into the design of the doors.

#### Vision Panels

Traditional vision panels and flush glaze vision panels can be installed to your design. Specialist vision panels such as integrated privacy blinds and stainless steel surrounds can also be incorporated into the design of the doors.

#### Lead Lined Doors

Encapsulated doors can be used to hide lead lining for X-ray room doors

Full Flush Glazing - V-Groove Glazing - Clear Glazing