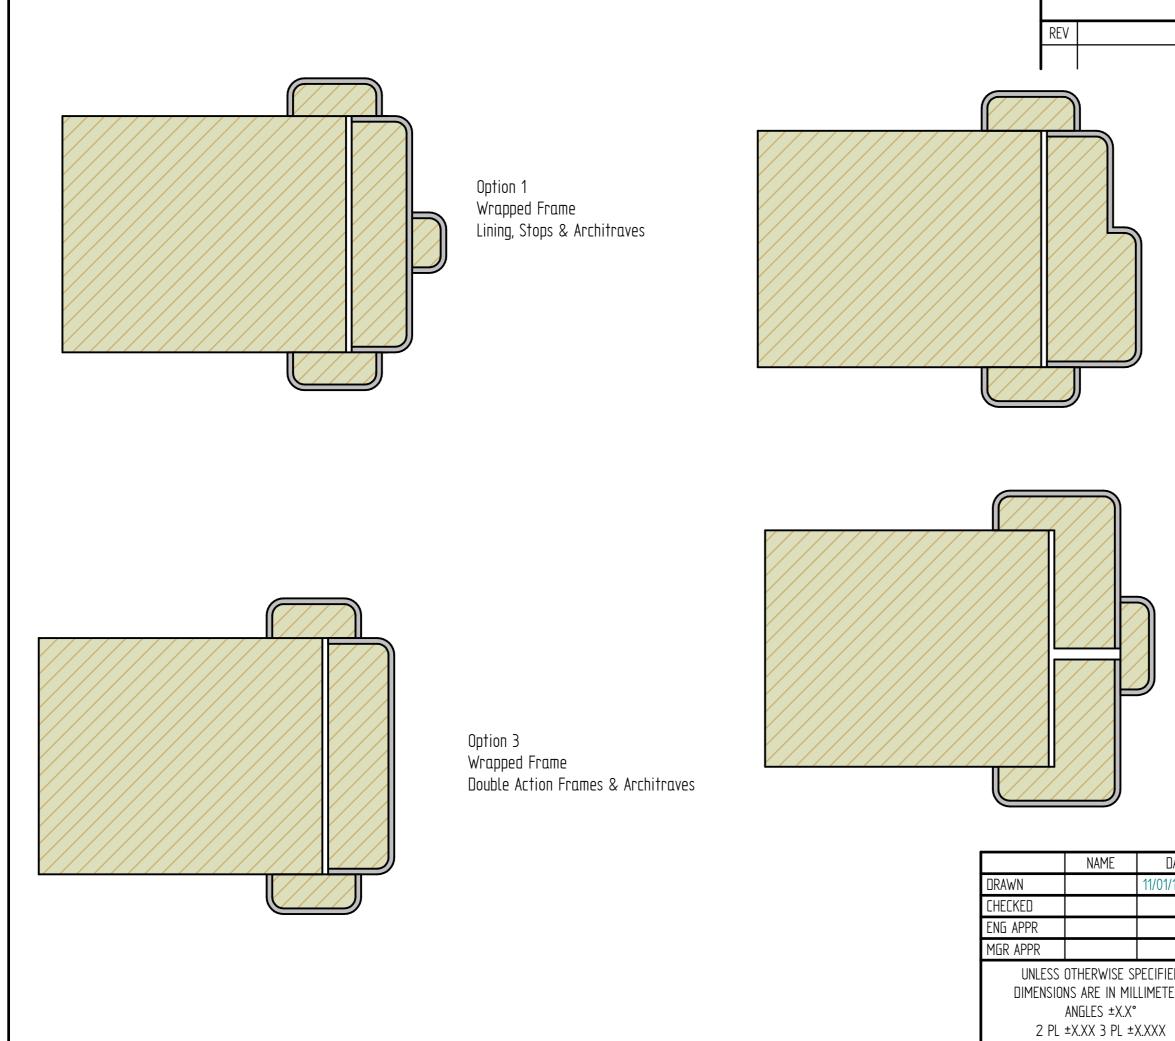

#### Frame Types

Lining with loose stops & optional architrave.... Standard frame for general use.

Split Frame with integrated architrave, loose stops... allows an amount of adjustment on the wall thickness. Fast, easy installation. Double action frame... required for all double action doorsets Steel & Stainless steel frames: telescopic -5+15 mm to help with installation. NO DECORATING REQUIRED. Very hard wearing. Amazingly fast to fit.

| REVISION HISTORY |      |          |
|------------------|------|----------|
| DESCRIPTION      | DATE | APPROVED |
|                  |      |          |

Option 2 Wrapped Frame Rebated & Architraves

Option 4 Wrapped Frame Split Frame & Stops