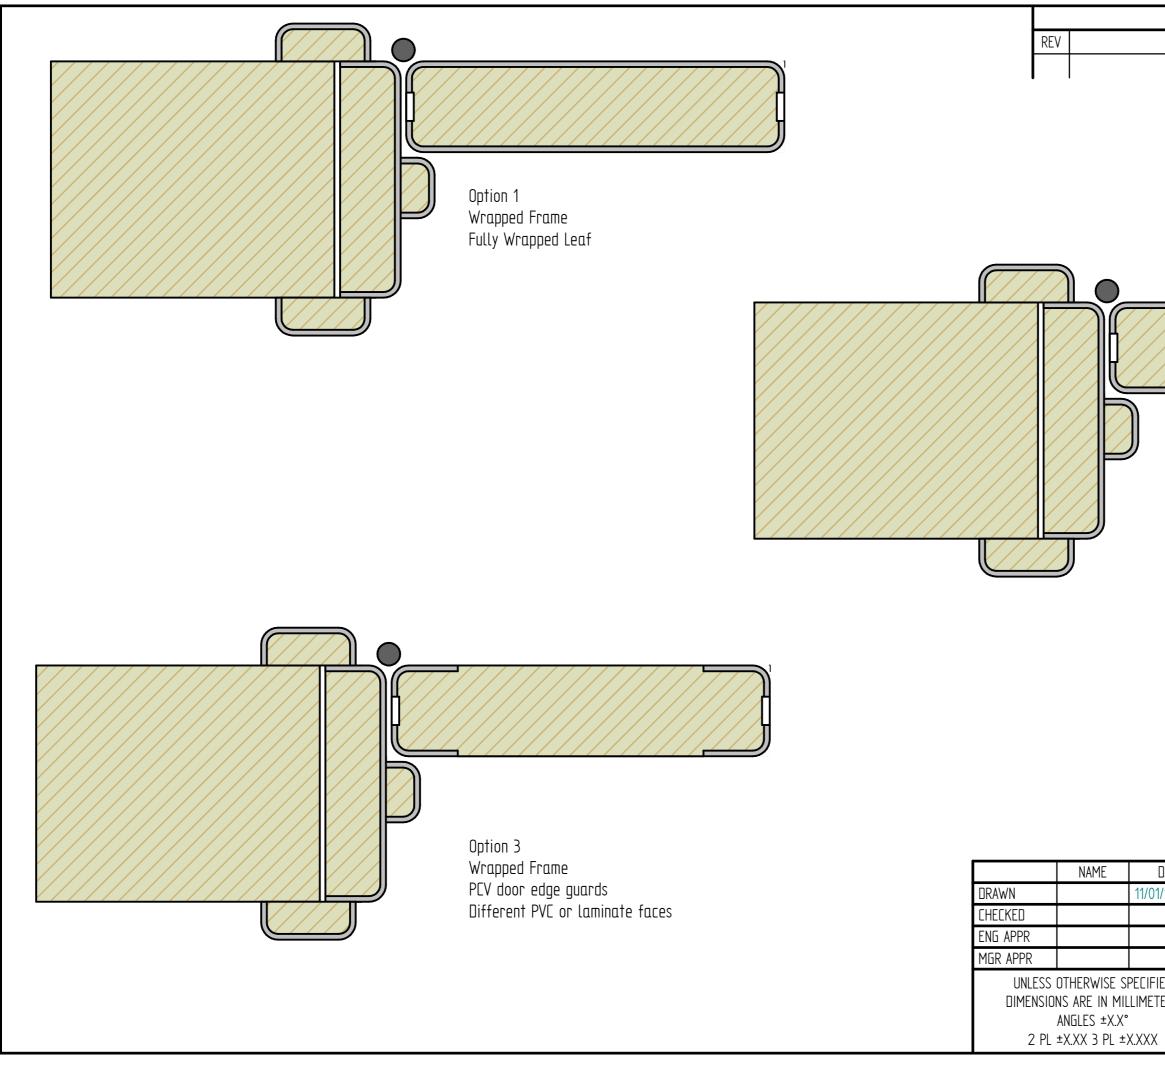

Tel: 0330 100 0313

sales@bioclad.com www.bioclad.com

**BioClad Ltd** Unit 1A, Greengate, Cardale Park Harrogate, North Yorkshire HG3 1GY

| REVISION HISTORY                 | DATE        |           |  |  |
|----------------------------------|-------------|-----------|--|--|
| DESCRIPTION                      | DATE        | APPROVED  |  |  |
|                                  |             |           |  |  |
|                                  |             |           |  |  |
|                                  |             |           |  |  |
|                                  |             |           |  |  |
|                                  |             |           |  |  |
|                                  |             |           |  |  |
|                                  |             |           |  |  |
|                                  |             |           |  |  |
|                                  |             |           |  |  |
|                                  |             |           |  |  |
|                                  | /////       |           |  |  |
|                                  |             |           |  |  |
|                                  |             |           |  |  |
|                                  |             |           |  |  |
|                                  |             |           |  |  |
|                                  |             |           |  |  |
| Ontion 2                         |             |           |  |  |
| Option 2<br>Wrapped Frame        |             |           |  |  |
| Leaf wrapped on o                | ne side     |           |  |  |
| Atternative finish o             |             | e         |  |  |
| Different PVC colour or laminate |             |           |  |  |
|                                  |             |           |  |  |
|                                  |             |           |  |  |
|                                  |             |           |  |  |
|                                  |             |           |  |  |
|                                  |             |           |  |  |
|                                  |             |           |  |  |
|                                  |             |           |  |  |
|                                  |             |           |  |  |
|                                  |             |           |  |  |
|                                  |             |           |  |  |
|                                  |             |           |  |  |
|                                  |             |           |  |  |
|                                  |             |           |  |  |
| DATE                             | 1           |           |  |  |
|                                  |             | $\cap D$  |  |  |
| ВІО                              | DO          | O R       |  |  |
|                                  |             |           |  |  |
| fn SIZE TITLE _ ,                |             | REV       |  |  |
| ED SIZE ITTLE Type h             | 666         |           |  |  |
| FILE NAME: BioElad Op            | otions .dft |           |  |  |
| PART NO: Type here               | SHE         | ET 1 OF 1 |  |  |
|                                  |             |           |  |  |