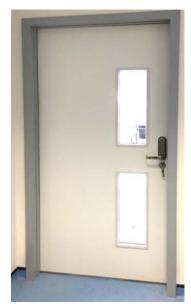

#### Vision Panels Traditional vision panels and flush glaze vision panels can be installed to your design.

<u>Frames</u>

Specialist vision panels such as integrated privacy blinds and stainless steel surrounds can also be incorporated into the design of the doors.

#### Vision Panels

Traditional vision panels and flush glaze vision panels can be installed to your design. Specialist vision panels such as integrated privacy blinds and stainless steel surrounds can also be incorporated into the design of the doors.

Option 1 Flush Glaze Vision Panel Glazed Central Panel Polycarb Exterior Panels

Option 3 V Groove Vision Panel Glazed Central Panel Polycarb Exterior Panels

|                                                                                                     | NAME | DA      |  |  |
|-----------------------------------------------------------------------------------------------------|------|---------|--|--|
| DRAWN                                                                                               |      | 11/01/1 |  |  |
| CHECKED                                                                                             |      |         |  |  |
| ENG APPR                                                                                            |      |         |  |  |
| MGR APPR                                                                                            |      |         |  |  |
| UNLESS OTHERWISE SPECIFIEI<br>DIMENSIONS ARE IN MILLIMETE<br>ANGLES ±X.X°<br>2 PL ±X.XX 3 PL ±X.XXX |      |         |  |  |