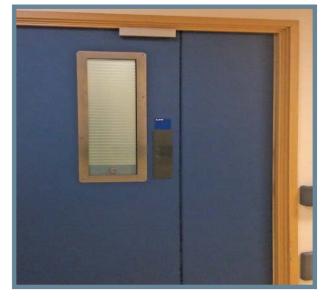

#### Vision Panels Traditional vision panels and flush glaze vision panels can be installed to your design.

<u>Frames</u>

Specialist vision panels such as integrated privacy blinds and stainless steel surrounds can also be incorporated into the design of the doors.

#### Vision Panels

Traditional vision panels and flush glaze vision panels can be installed to your design. Specialist vision panels such as integrated privacy blinds and stainless steel surrounds can also be incorporated into the design of the doors.